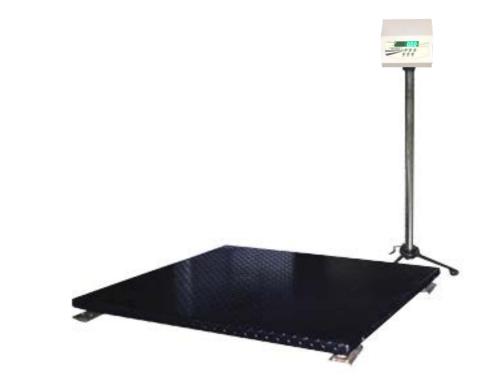

## **FLOOR SCALES**

- \* Indicator housed in a sturdy metal enclosure.
- \* Bright LED display.
- \* Multiple functions: Parts counting, accumulation, net/gross.
- \* Standard bi-directional RS-232 interface.
- \* Overload & shock load protection.
- \* Battery backup (optional).
- \* Rechargeable sealed maintenance free battery.

| Capacity           | GTP-1T/2T   | GTP-2T/3T   | GTP-3T/5T    |
|--------------------|-------------|-------------|--------------|
| Readability        | 200g/500g   | 500g        | 1kg/2kg      |
| Platfrom Size (mm) | 1200x1200mm | 1500x1500mm | 2000mx2000mm |